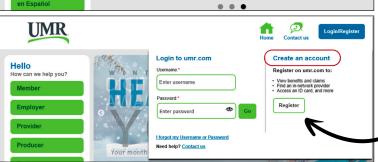

## Creating an account provides access to:

- Provider networks
- · Claims
- Deductibles
- Benefit Snapshot
- Pharmacy Formulary

Click 'Login/Register'

Click 'Register' to create an account

You are the member.