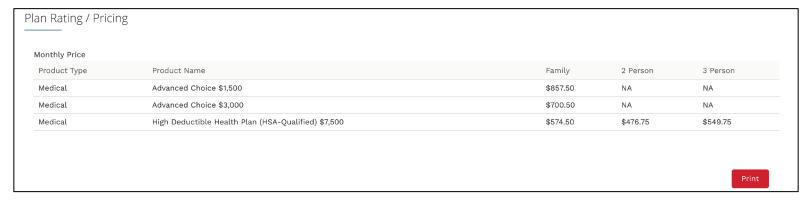

Once the Agent has selected the appropriate plans and clicks **Next**, a list of the plans selected and estimated monthly premium will be shown.

By selecting Print, the Agent will have the option to download the Quick Quote PDF or email it to the Shopper/Prospect.

### Rate(s)

| Product Type | Product Name                                                 | Family   | 2 Person | 3 Person |
|--------------|--------------------------------------------------------------|----------|----------|----------|
| Medical      | Advanced<br>Choice \$1,500                                   | \$857.50 | NA       | NA       |
| Medical      | Advanced<br>Choice \$3,000                                   | \$700.50 | NA       | NA       |
| Medical      | High Deductible<br>Health Plan<br>(HSA-Qualified)<br>\$7,500 | \$574.50 | \$476.75 | \$549.75 |